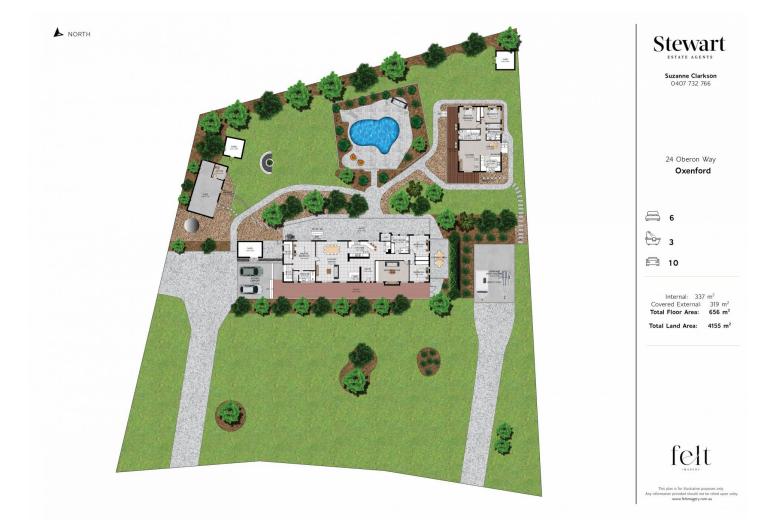

## 24 Oberon Way Oxenford QLD

Welcome to 24 Oberon Way, Oxenford. This property is set on a huge 4155m2 block and features two residences!

The main residence offers a spacious four-bedroom, two-bathroom home with open plan living, cathedral ceilings and an amazing outdoor entertaining area.

## 6 🛤 3 🏪 10 🚘

View

- R
- Land Size : 4155 sqm
  - : https://www.stewartestateagents.com.au/sal e/qld/gold-coast/oxenford/residential/house/ 7963669

Suzanne & Luke Clarkson 0755703791