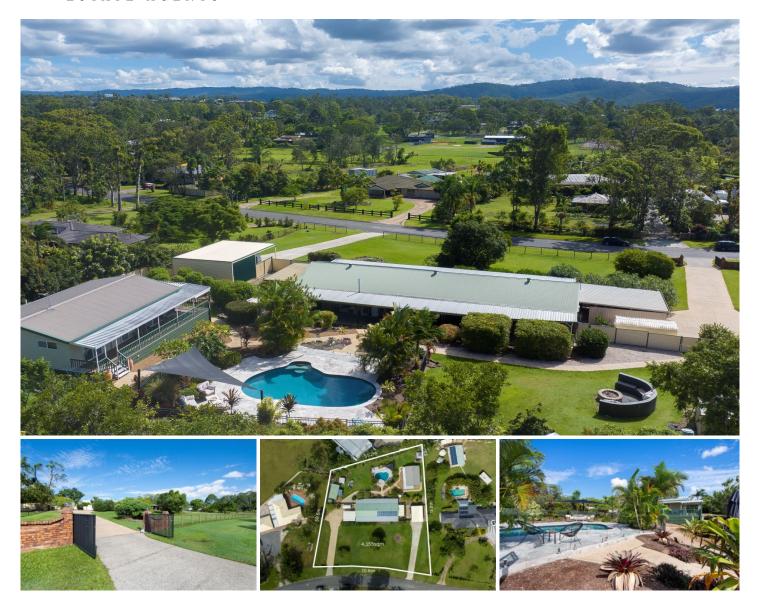

## 24 Oberon Way Oxenford QLD

Welcome to 24 Oberon Way, Oxenford. This property is set on a huge 4155m2 block and features two residences!

The main residence offers a spacious four-bedroom, two-bathroom home with open plan living, cathedral ceilings and an amazing outdoor entertaining area.

The second dwelling has its own individual power meter and features two bedrooms, one bathroom, a full-sized kitchen and laundry, complete with a dedicated separate entrance.

Centrally located within minutes to the Oxenford retail hub and the Gold Coast Theme Parks.

This property offers incredible potential and opportunity. Either live in the main home and rent out the second