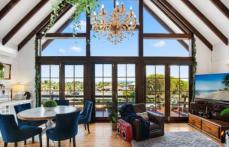

#### Second level

- \* Modern Kitchen, granite benches, gas cooktop
- \* Open plan living and dining with Cathedral ceiling and floor to ceiling glass allowing hinterland views
- \* Air conditioning