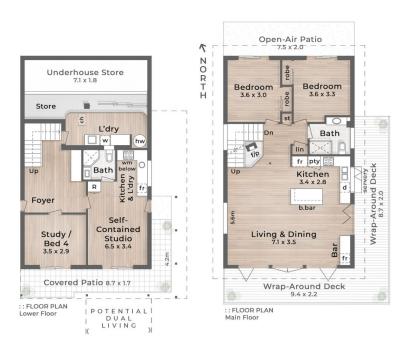

#### Lower level

- \* Self-contained living with own entrance comprising.
- \* Large foyer
- \* Open plan bedroom / living
- \* Kitchenette
- \* Separate laundry
- \* Second bedroom or office.

#### Second level

- \* Modern Kitchen, granite benches, gas cooktop
- \* Open plan living and dining with Cathedral ceiling and floor to ceiling glass allowing hinterland views
- \* Air conditioning