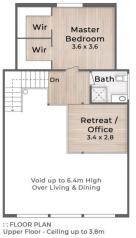

#### Second level

- \* Modern Kitchen, granite benches, gas cooktop
- \* Open plan living and dining with Cathedral ceiling and floor to ceiling glass allowing hinterland views
- \* Air conditioning