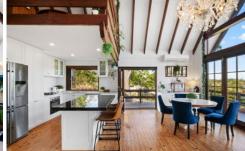

#### Second level

- \* Modern Kitchen, granite benches, gas cooktop
- \* Open plan living and dining with Cathedral ceiling and floor to ceiling glass allowing hinterland views
- \* Air conditioning