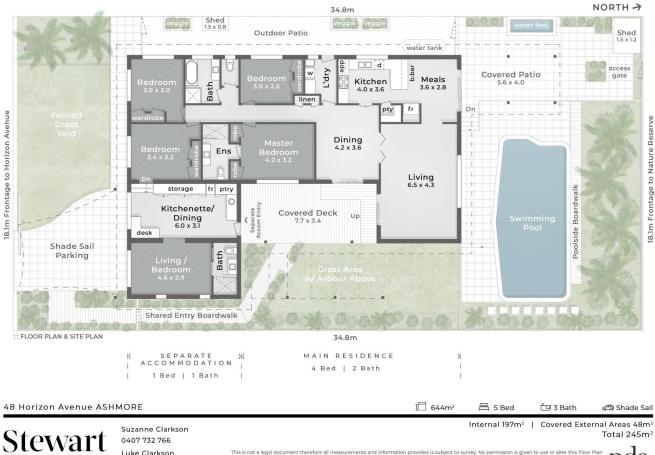

Located in the sought after family friendly central location on the fringe of Ashmore and Benowa with direct access to Ashmore's 50 acre Sun Valley Park.

Boasting five bedrooms, three bathrooms and three living areas, this dual living home will suit a variety of family dynamics; including extended family, teenagers or young adults still living at home just to name a few.

The professionally appointed granny flat features high ceilings, a kitchenette, bathroom, living room/ or bedroom and a separate entry with internal access to the main

## 5 🛤 3 🚔 2 🚘

| Price     | : \$ 1,200,000 |
|-----------|----------------|
| land Size | . 611          |

- Land Size : 644 sqm View : https://wv
  - : https://www.stewartestateagents.com.au/sal e/qld/gold-coast/ashmore/residential/house/ 7733094