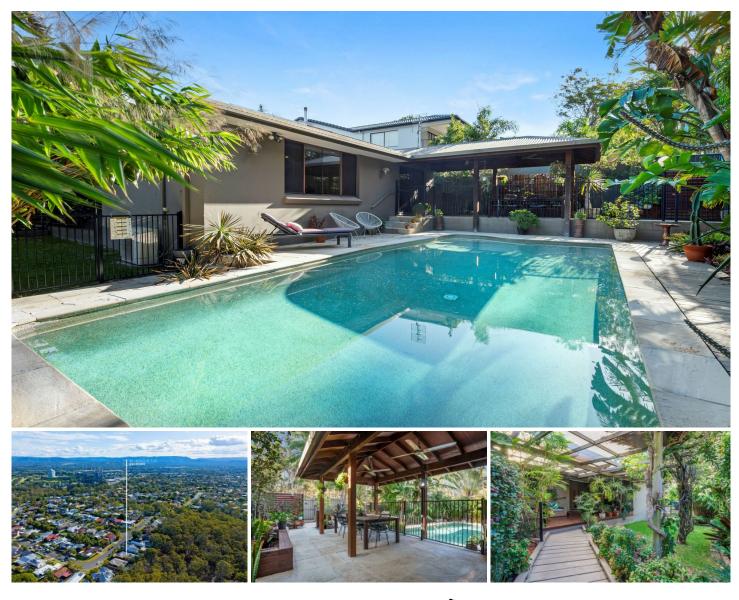

## 48 Horizon Avenue Ashmore QLD

This private oasis is perfect for year round entertaining. With its lush established gardens, multiple outdoor entertaining areas and sparkling in ground pool, you'll be spoilt for choice.

Located in the sought after family friendly central location on the fringe of Ashmore and Benowa with direct access to Ashmore's 50 acre Sun Valley Park.

Boasting five bedrooms, three bathrooms and three living areas, this dual living home will suit a variety of family dynamics; including extended family, teenagers or young adults still living at home just to name a few.

The professionally appointed granny flat features high ceilings, a kitchenette, bathroom, living room/ or bedroom and a separate entry with internal access to the main