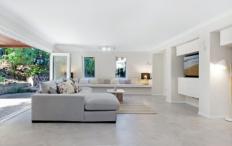

This exquisite property boasts multiple spacious living areas, timber flooring, soaring ceilings and an abundance of natural light. The open plan kitchen is equipped with stainless steel appliances, stone benchtops, a gas cooktop and ample storage, making it the ideal space for family gatherings and entertaining guests.