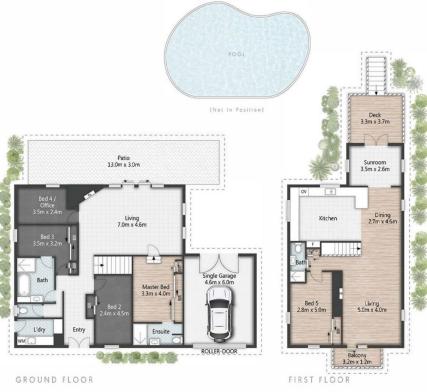

## 19 Winani Drive Ashmore QLD

Discover the perfect family haven at 19 Winani Drive, Ashmore. This immaculately presented, 5-bedroom home offers ample space and modern features, ensuring a luxurious and comfortable lifestyle for the entire family.

This exquisite property boasts multiple spacious living areas, timber flooring, soaring ceilings and an abundance of natural light. The open plan kitchen is equipped with stainless steel appliances, stone benchtops, a gas cooktop and ample storage, making it the ideal space for family gatherings and entertaining guests.

The outdoor areas are just as impressive, with a stunning pool and BBQ area, complete with a cabana for those warm summer days. Or enjoy the privacy of al fresco dining on the back deck, overlooking the low maintenance gardens.

5 🕮 3 🟪 2 🖨

Price : \$ 1,203,000 Building Size : 280 sqm Land Size : 693 sqm

Land Size : 693 sqm View : https://wv

: https://www.stewartestateagents.com.au /sale/qld/gold-coast/ashmore/residential/

house/7667825