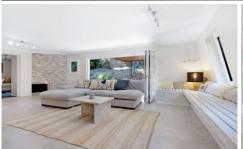

This exquisite property boasts multiple spacious living areas, timber flooring, soaring ceilings and an abundance of natural light. The open plan kitchen is equipped with stainless steel appliances, stone benchtops, a gas cooktop and ample storage, making it the ideal space for family gatherings and entertaining guests.