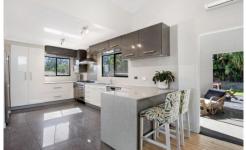

This exquisite property boasts multiple spacious living areas, timber flooring, soaring ceilings and an abundance of natural light. The open plan kitchen is equipped with stainless steel appliances, stone benchtops, a gas cooktop and ample storage, making it the ideal space for family gatherings and entertaining guests.