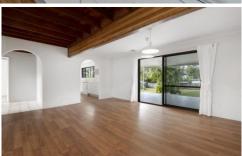

## 185 Discovery Drive Helensvale QLD

This spacious four bedroom, 2 1/2 bathroom home is a must see! You will not be disappointed by its sheer size and potential.

Boasting a huge modern kitchen, multiple living areas, raked ceilings an open fireplace and a covered outdoor entertaining area - just to name a few!

## Features include:

- ? 4 Bedrooms, main bedroom is huge with air conditioning, walk in robe and ensuite;
- ? All 3 other bedrooms have built-ins and fans;
- ? Spacious modern kitchen with plenty of cupboards and bench space;
- ? Huge lounge with open fire-place;
- ? Multiple living areas;
- ? 2 partially refurbished bathrooms plus downstairs powder