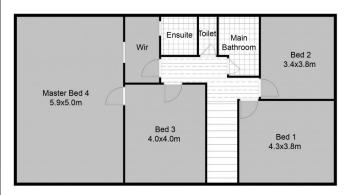

4 2 2 2

Land Size: 887 sqm

**View**: https://www.stewartestateagents.com.au/sal

e/qld/gold-coast/helensvale/residential/hous

e/7628124

Suzanne & Luke Clarkson 0755703791

FIRST FLOOR PLAN

GROUND FLOOR PLAN

This floor plan including furniture, fixture measurements and dimensions are approximate and for illustrative purposes only. BoxBrownie.com gives no guarantee, warranty or representation as to the accuracy and layout. All enquiries must be directed to the agent, vendor or party representing this floor plan.