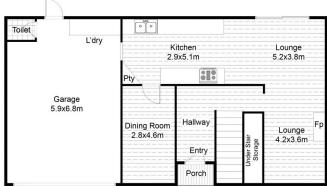

4 2 2 2

Land Size: 887 sqm

**View**: https://www.stewartestateagents.com.au/sal

e/qld/gold-coast/helensvale/residential/hous

e/7628124

Suzanne & Luke Clarkson 0755703791

FIRST FLOOR PLAN

GROUND FLOOR PLAN

This floor plan including furniture, fixture measurements and dimensions are approximate and for illustrative purposes only. BoxBrownie.com gives no guarantee, warranty or representation as to the accuracy and layout. All enquiries must be directed to the agent, vendor or party representing this floor plan.