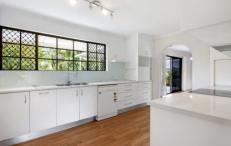

## 185 Discovery Drive Helensvale QLD

This spacious four bedroom, 2 1/2 bathroom home is a must see! You will not be disappointed by its sheer size and potential.

Boasting a huge modern kitchen, multiple living areas, raked ceilings an open fireplace and a covered outdoor entertaining area - just to name a few!

## Features include:

- ? 4 Bedrooms, main bedroom is huge with air conditioning, walk in robe and ensuite;
- ? All 3 other bedrooms have built-ins and fans;
- ? Spacious modern kitchen with plenty of cupboards and bench space;
- ? Huge lounge with open fire-place;
- ? Multiple living areas;
- ? 2 partially refurbished bathrooms plus downstairs powder