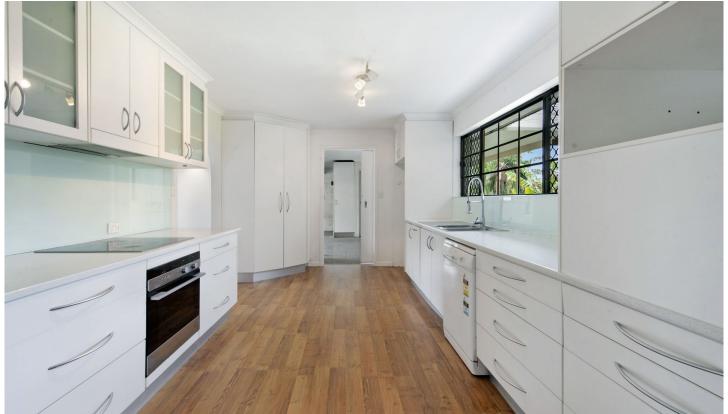

## 185 Discovery Drive Helensvale QLD

This spacious four bedroom, 2 1/2 bathroom home is a must see! You will not be disappointed by its sheer size and potential.

Boasting a huge modern kitchen, multiple living areas, raked ceilings an open fireplace and a covered outdoor entertaining area - just to name a few!

## Features include:

- ? 4 Bedrooms, main bedroom is huge with air conditioning, walk in robe and ensuite;
- ? All 3 other bedrooms have built-ins and fans;
- ? Spacious modern kitchen with plenty of cupboards and bench space;
- ? Huge lounge with open fire-place;
- ? Multiple living areas;
- ? 2 partially refurbished bathrooms plus downstairs powder