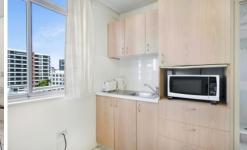

## Contains

- ? Double bed
- ? Microwave
- ? Fridge
- ? Small round glass table
- ? TV
- ? Walking distance to the tram (250m)
- ? Woolworths Metro and Sundale shopping/retail precinct across the road!
- ? Easy access to Griffith University, Gold Coast Hospital, Surfers Paradise, and Pacific Fair Broadbeach.
- ? Catch the light rail to Helensvale and the Railway