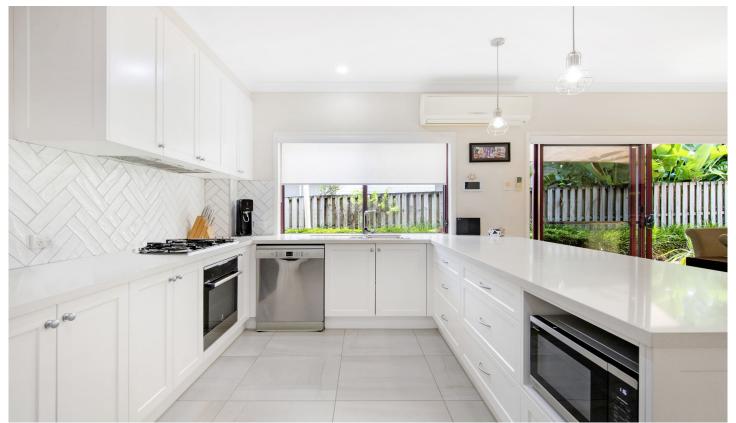

The moment you enter this home you will be impressed by its sheer size which is more a-kin to a home than a duplex.

The spacious kitchen, dining and living rooms feature air conditioning, soaring ceilings and an abundance of natural light which flow directly out to your private outdoor entertaining area.

This home features a desirable floor plan, with all living and entertaining areas situated on the ground floor, together with a separate powder room and laundry, making it perfect for low maintenance living.