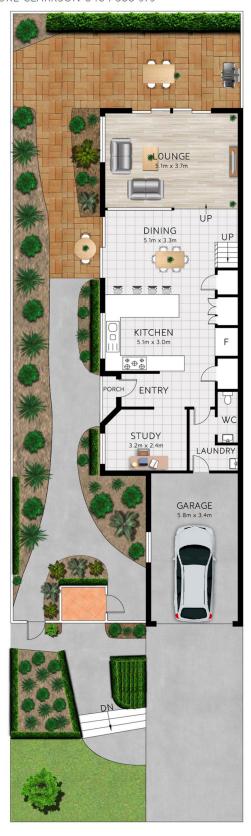

## 1/26 POINCIANA CRES BUNDALL

CONTACT: SUZANNE CLARKSON 0407 732 766 LUKE CLARKSON 0404 388 979

GROUND FLOOR APPROX FLOOR AREA 92 SQ. M.

FIRST FLOOR APPROX FLOOR AREA 72 SQ. M.

TOTAL APPROX FLOOR AREA 164 SQ. M TOTAL APPROX LAND AREA 104 SQ. M

This plan is for illustrative purposes only.

Any information provided should not be relied upon soley.