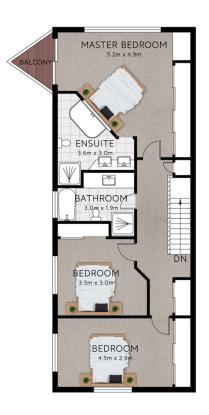

## 1/26 POINCIANA CRES BUNDALL

CONTACT: SUZANNE CLARKSON 0407 732 766 LUKE CLARKSON 0404 388 979

GROUND FLOOR APPROX FLOOR AREA 92 SQ. M.

FIRST FLOOR APPROX FLOOR AREA 72 SQ. M.

TOTAL APPROX FLOOR AREA 164 SQ. M TOTAL APPROX LAND AREA 104 SQ. M

This plan is for illustrative purposes only.

Any information provided should not be relied upon soley.