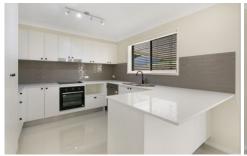

The living and dining room are air conditioned for your comfort and open out onto the undercover entertaining area. The kitchen is well appointed with ample bench space and stone bench tops.

3 📭 2 🖺 1 🗬