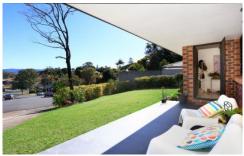

The living and dining room are air conditioned for your comfort and open out onto the undercover entertaining area. The kitchen is well appointed with ample bench space and stone bench tops.

3 📭 2 🖺 1 🗬