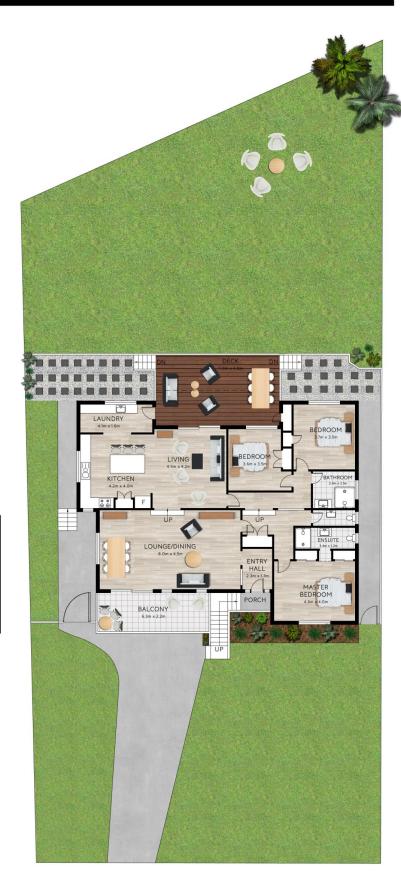

## 12 INNES AVE MOLENDINAR

CONTACT: SUZANNE CLARKSON 0407 732 766

LOWER FLOOR APPROX FLOOR AREA 40 SQ. M.

UPPER FLOOR APPROX FLOOR AREA 157 SQ. M.

TOTAL APPROX FLOOR AREA 225 SQ. M TOTAL APPROX LAND AREA 974 SQ. M

This plan is for illustrative purposes only.

Any information provided should not be relied upon soley.