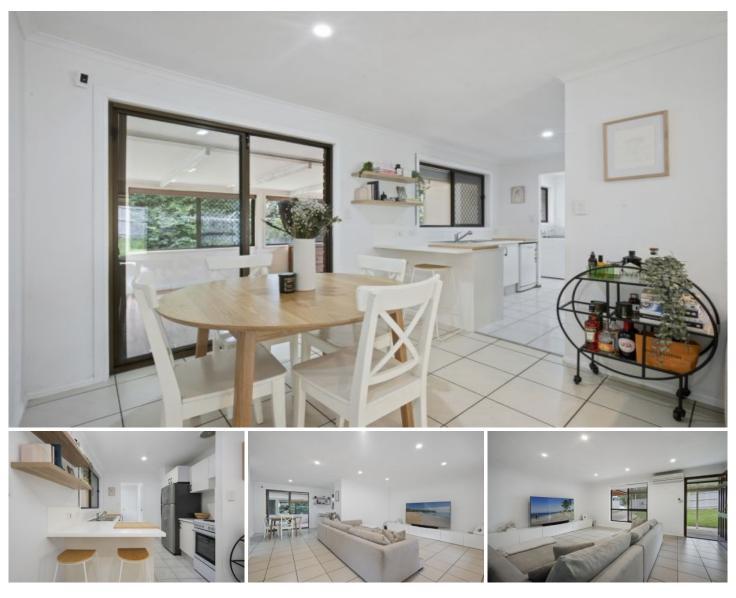

## 91 Currumburra Road Ashmore QLD

Comprising of 3 bedrooms, two bathrooms and a large backyard perfect for kids and pets to run around in. (Fully fenced from the street.)

The addition of a multi-purpose room which can be utilised as a 4th bedroom, and the addition of an extra living area could become a work-from-home space.