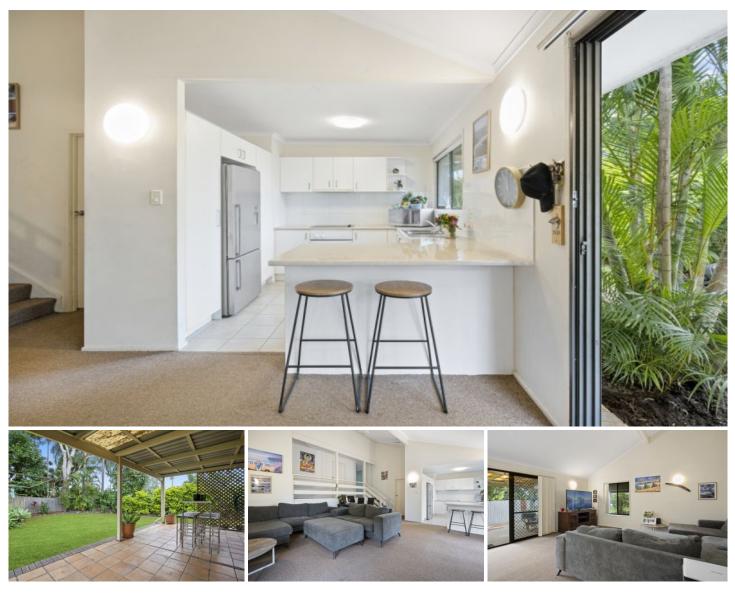

## 93 Currumburra Road Ashmore QLD

If you are looking for convenience to schools, shops, sporting facilities, Gold Coast University Hospital and Griffith University - as well as quick access to the M1 - then this property may just be for you.

Featuring three bedrooms, soaring raked ceilings to the living areas, and a large fully fenced back yard with undercover alfresco patio from which to enjoy it.

There is a covered carport with storeroom, and a second entry gate offering off road parking for additional vehicles, boat, or caravan.