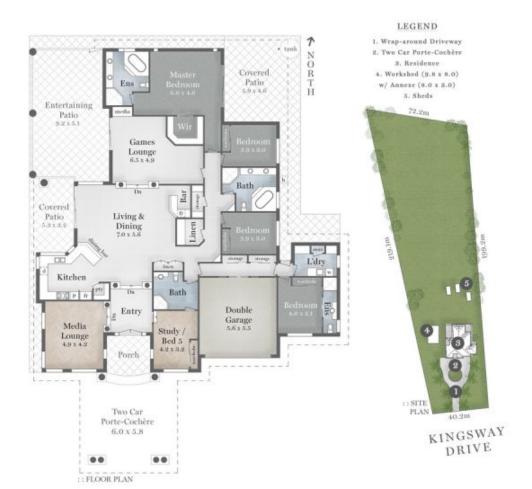

Set across a sprawling 2.79 acres (1.13ha) of quality land with an executive well positioned single level home. The entrance to the home evokes feelings of luxury European Hotels with its circular driveway and grand porte coch?re. Entry to the home is spectacular with marble mosaic tiling and sets the tone for what is a very enjoyable, functional, and expansive layout. To the side of the home is a large shed with front & rear roller doors giving easy access for trucks, machinery, boats, or caravans etc.

## 33 Kingsway Drive MOLENDINAR

2.8 Acres

5 Bed

🕒 4 Bath

d 4 Car

Internal 336m<sup>2</sup>

Porte-Cochère & Patios 151m² Total 487m² or 52 Squares

Workshed w/ Annexe 102m<sup>9</sup>