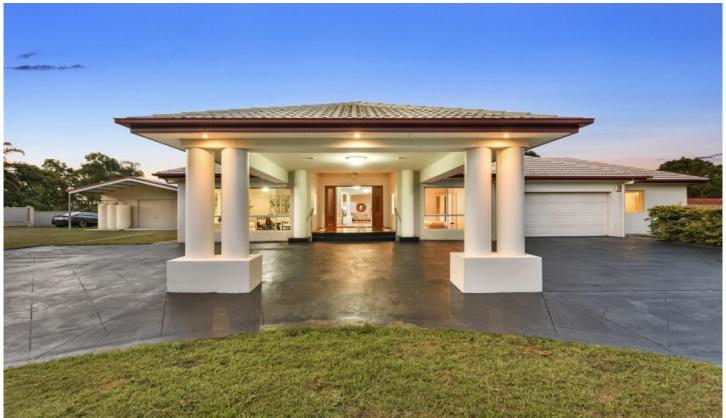

Set across a sprawling 2.79 acres (1.13ha) of quality land with an executive well positioned single level home. The entrance to the home evokes feelings of luxury European Hotels with its circular driveway and grand porte coch?re. Entry to the home is spectacular with marble mosaic tiling and sets the tone for what is a very enjoyable, functional, and expansive layout. To the side of the home is a large shed with front & rear roller doors giving easy access for trucks, machinery, boats, or caravans etc.

## 33 Kingsway Drive MOLENDINAR

2.8 Acres

5 Bed

🕒 4 Bath

d 4 Car

Internal 336m<sup>2</sup>

Porte-Cochère & Patios 151m² Total 487m² or 52 Squares

Workshed w/ Annexe 102m<sup>9</sup>