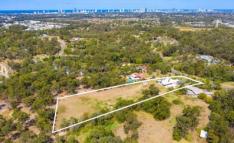

Set across a sprawling 2.79 acres (1.13ha) of quality land with an executive well positioned single level home. The entrance to the home evokes feelings of luxury European Hotels with its circular driveway and grand porte coch?re. Entry to the home is spectacular with marble mosaic tiling and sets the tone for what is a very enjoyable, functional, and expansive layout. To the side of the home is a large shed with front & rear roller doors giving easy access for trucks, machinery, boats, or caravans etc.

5 🕮 4 🖺 2 🖨

Land Size: 11300 sqm

View : https://www.stewartestateagents.com.au/sal

e/qld/gold-coast/molendinar/residential/acre

agesemirural/6403471

Karen Stewart 07 5570 3791