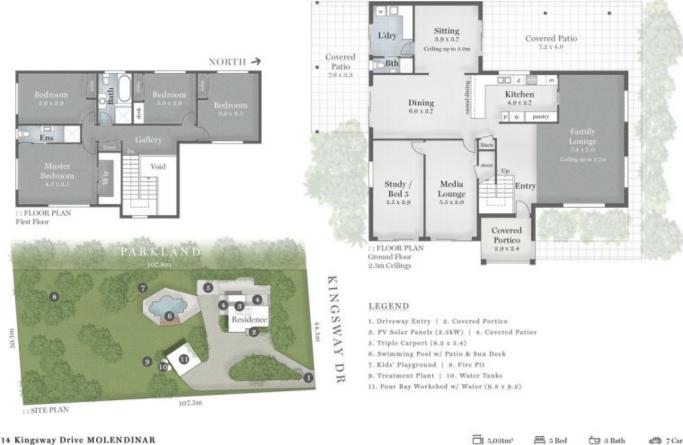

This address is set across a sprawling 1 1/4 acres (5,031m2) with all the amenities you would desire to have on such a grand block ranging from; space for 7 or more cars, a 16m+ pool with outdoor entertaining deck and undercover alfresco area, a 90m work shed/garage, environmental treatment plant, firepit, fruit trees, childrens cubby house/play park and more.

The home features 4 bedrooms with an optional 5th which is currently used as one of two offices, each with separate

5 连 7 🖨

**Building Size**: 39 sqm **Land Size**: 5031 sqm

View : https://w

: https://www.stewartestateagents.com.au /sale/qld/gold-coast/molendinar/residenti

al/house/6403469

Karen Stewart 07 5570 3791

14 Kingsway Drive MOLENDINAR

Workshed 90m3

The overall preventation of the layest, business, business, business, business and terminology are religient to statist engright of Pene Busines (seconds. No securety in taken for healthing design. All memorements are approximant & individuals should only on their own information. Find out more at perolegisconrepts.com.an